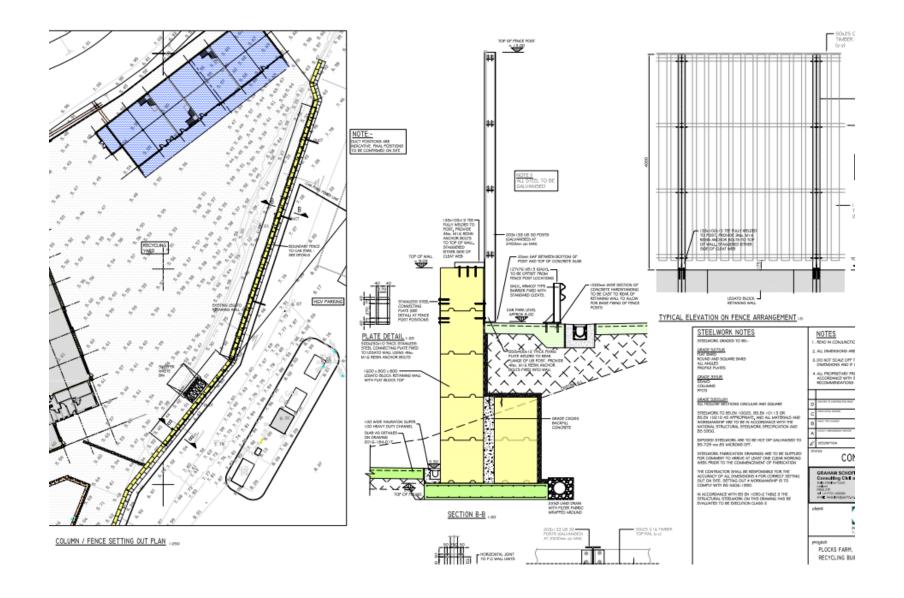

Planning
Committee Meeting

10 October 2023



#### Item 3d

23/00557/FULMAJ

Golden Acres Ltd, Plocks Farm, Liverpool Road Bretherton

Application for technical details consent for the erection of four dwellings pursuant to permission in principle 22/00765/PIP

#### Location plan





#### **Aerial Photo**



#### **Site Plan**



## **Blending Building**



#### **Engineering Store Extension**



## **Swash Building**



## **Central Avenue Coverings**



## Screen Fence to Recycling Yard



#### Pipebridge Screen Fence



## **Application site from A59**



## View from Bank Bridge



#### View from canal at Tarleton



# Site of Engineering Store extension



## Site of Swash Building



#### **Transfer Routes**



#### **Transfer Routes**



# Site of extended Pipebridge Screen Fence