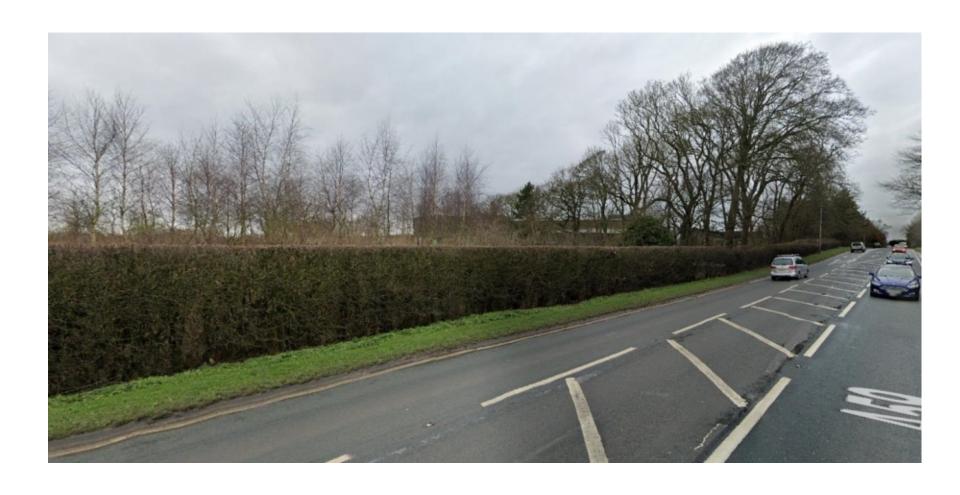

Planning
Committee Meeting

10 October 2023



#### Item 3d

23/00557/FULMAJ

Golden Acres Ltd, Plocks Farm, Liverpool Road Bretherton

Application for technical details consent for the erection of four dwellings pursuant to permission in principle 22/00765/PIP

#### Location plan





#### **Aerial Photo**



#### **Site Plan**



## **Blending Building**



#### **Engineering Store Extension**



## **Swash Building**



## **Central Avenue Coverings**



## Screen Fence to Recycling Yard



#### Pipebridge Screen Fence



## **Application site from A59**



## View from Bank Bridge



#### View from canal at Tarleton



# Site of Engineering Store extension



## Site of Swash Building



#### **Transfer Routes**



#### **Transfer Routes**



# Site of extended Pipebridge Screen Fence