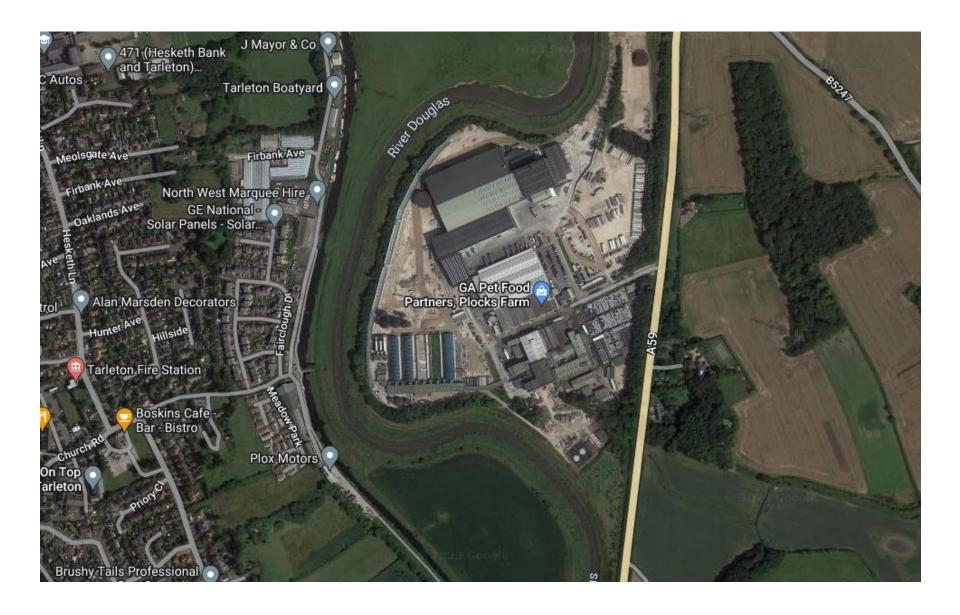

Planning
Committee Meeting

10 October 2023



#### Item 3d

23/00557/FULMAJ

Golden Acres Ltd, Plocks Farm, Liverpool Road Bretherton

Application for technical details consent for the erection of four dwellings pursuant to permission in principle 22/00765/PIP

#### Location plan





#### **Aerial Photo**



#### **Site Plan**



## **Blending Building**



#### **Engineering Store Extension**



## **Swash Building**



## **Central Avenue Coverings**



## Screen Fence to Recycling Yard



#### Pipebridge Screen Fence



## **Application site from A59**



## View from Bank Bridge



#### View from canal at Tarleton



# Site of Engineering Store extension



## Site of Swash Building



#### **Transfer Routes**



#### **Transfer Routes**



# Site of extended Pipebridge Screen Fence