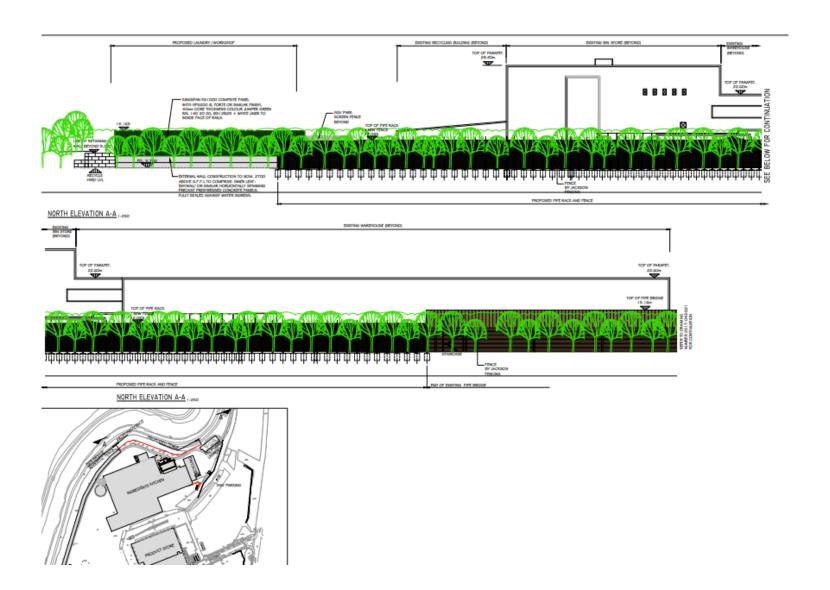

Planning
Committee Meeting

10 October 2023



#### Item 3d

23/00557/FULMAJ

Golden Acres Ltd, Plocks Farm, Liverpool Road Bretherton

Application for technical details consent for the erection of four dwellings pursuant to permission in principle 22/00765/PIP

#### Location plan





#### **Aerial Photo**



#### **Site Plan**



## **Blending Building**



#### **Engineering Store Extension**



## **Swash Building**



## **Central Avenue Coverings**



## Screen Fence to Recycling Yard



#### Pipebridge Screen Fence



## **Application site from A59**



## View from Bank Bridge



#### View from canal at Tarleton



# Site of Engineering Store extension



## Site of Swash Building



#### **Transfer Routes**



#### **Transfer Routes**



# Site of extended Pipebridge Screen Fence