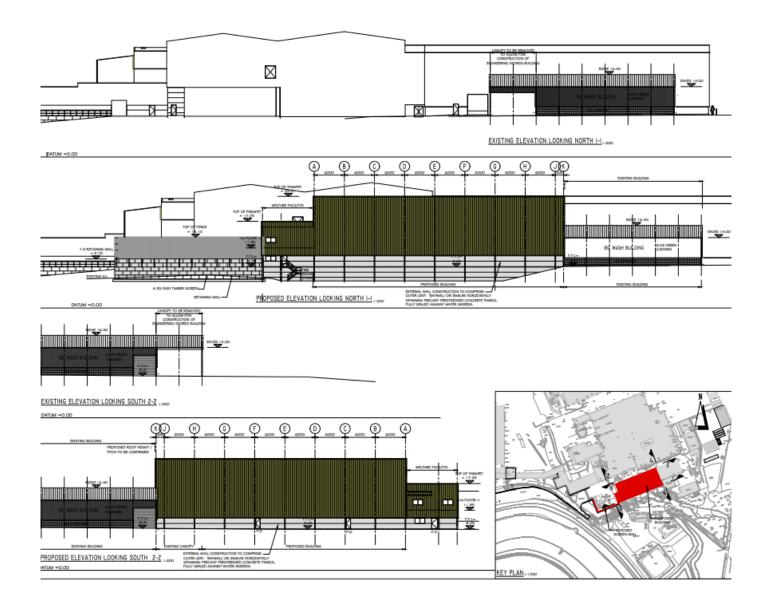

Planning
Committee Meeting

10 October 2023



#### Item 3d

23/00557/FULMAJ

Golden Acres Ltd, Plocks Farm, Liverpool Road Bretherton

Application for technical details consent for the erection of four dwellings pursuant to permission in principle 22/00765/PIP

#### Location plan





#### **Aerial Photo**



#### **Site Plan**



## **Blending Building**



#### **Engineering Store Extension**



## **Swash Building**



## **Central Avenue Coverings**



## Screen Fence to Recycling Yard



#### Pipebridge Screen Fence



## **Application site from A59**



## View from Bank Bridge



#### View from canal at Tarleton



# Site of Engineering Store extension



## Site of Swash Building



#### **Transfer Routes**



#### **Transfer Routes**



# Site of extended Pipebridge Screen Fence