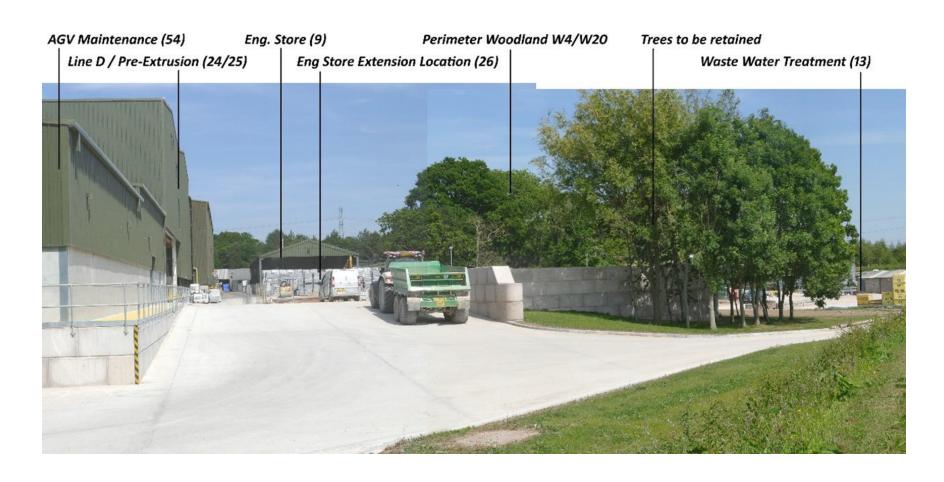

Planning
Committee Meeting

10 October 2023



#### Item 3d

23/00557/FULMAJ

Golden Acres Ltd, Plocks Farm, Liverpool Road Bretherton

Application for technical details consent for the erection of four dwellings pursuant to permission in principle 22/00765/PIP

#### Location plan





#### **Aerial Photo**



#### **Site Plan**



## **Blending Building**



#### **Engineering Store Extension**



## **Swash Building**



## **Central Avenue Coverings**



## Screen Fence to Recycling Yard



#### Pipebridge Screen Fence



## **Application site from A59**



## View from Bank Bridge



#### View from canal at Tarleton



# Site of Engineering Store extension



## Site of Swash Building



#### **Transfer Routes**



#### **Transfer Routes**



# Site of extended Pipebridge Screen Fence