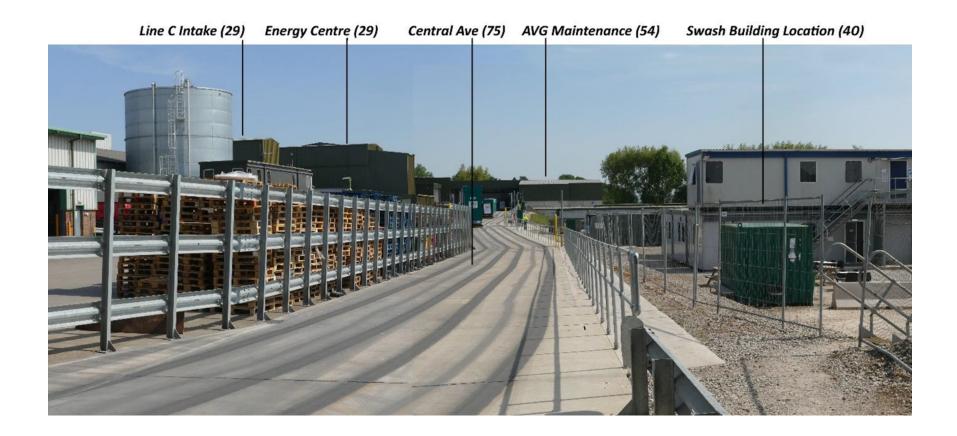

Planning
Committee Meeting

10 October 2023



#### Item 3d

23/00557/FULMAJ

Golden Acres Ltd, Plocks Farm, Liverpool Road Bretherton

Application for technical details consent for the erection of four dwellings pursuant to permission in principle 22/00765/PIP

#### Location plan





#### **Aerial Photo**



#### **Site Plan**



## **Blending Building**



#### **Engineering Store Extension**



## **Swash Building**



## **Central Avenue Coverings**



## Screen Fence to Recycling Yard



#### Pipebridge Screen Fence



## **Application site from A59**



## View from Bank Bridge



#### View from canal at Tarleton



# Site of Engineering Store extension



## Site of Swash Building



#### **Transfer Routes**



#### **Transfer Routes**



# Site of extended Pipebridge Screen Fence