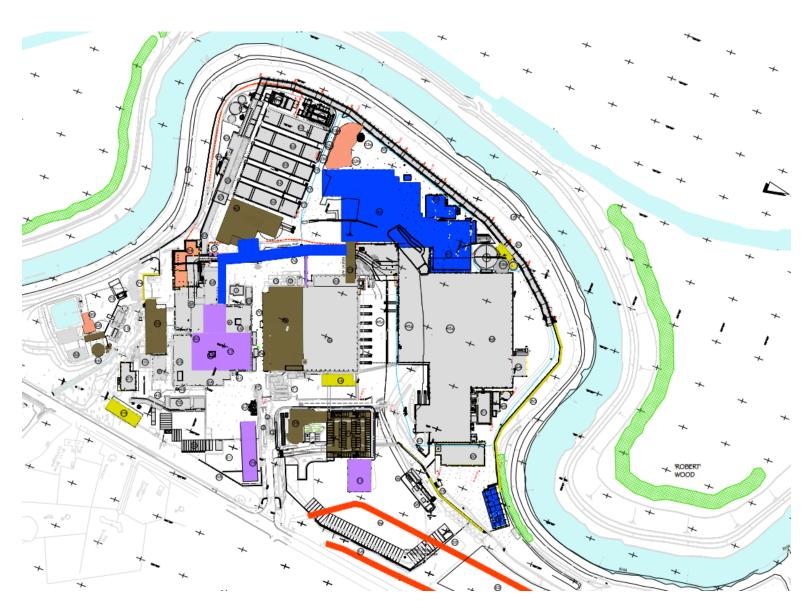

Planning
Committee Meeting

10 October 2023



#### Item 3d

23/00557/FULMAJ

Golden Acres Ltd, Plocks Farm, Liverpool Road Bretherton

Application for technical details consent for the erection of four dwellings pursuant to permission in principle 22/00765/PIP

#### Location plan





#### **Aerial Photo**



#### **Site Plan**



## **Blending Building**



#### **Engineering Store Extension**



## **Swash Building**



## **Central Avenue Coverings**



## Screen Fence to Recycling Yard



#### Pipebridge Screen Fence



## **Application site from A59**



## View from Bank Bridge



#### View from canal at Tarleton



# Site of Engineering Store extension



## Site of Swash Building



#### **Transfer Routes**



#### **Transfer Routes**



# Site of extended Pipebridge Screen Fence