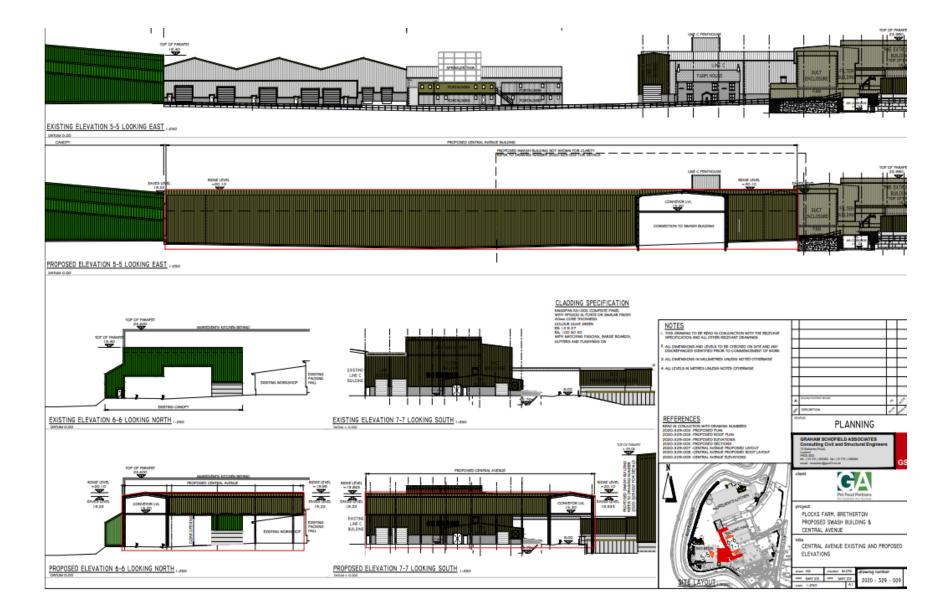

Planning
Committee Meeting

10 October 2023



#### Item 3d

23/00557/FULMAJ

Golden Acres Ltd, Plocks Farm, Liverpool Road Bretherton

Application for technical details consent for the erection of four dwellings pursuant to permission in principle 22/00765/PIP

#### Location plan





#### **Aerial Photo**



#### **Site Plan**



## **Blending Building**



#### **Engineering Store Extension**



## **Swash Building**



## **Central Avenue Coverings**



## Screen Fence to Recycling Yard



#### Pipebridge Screen Fence



## **Application site from A59**



## View from Bank Bridge



#### View from canal at Tarleton



# Site of Engineering Store extension



## Site of Swash Building



#### **Transfer Routes**



#### **Transfer Routes**



# Site of extended Pipebridge Screen Fence