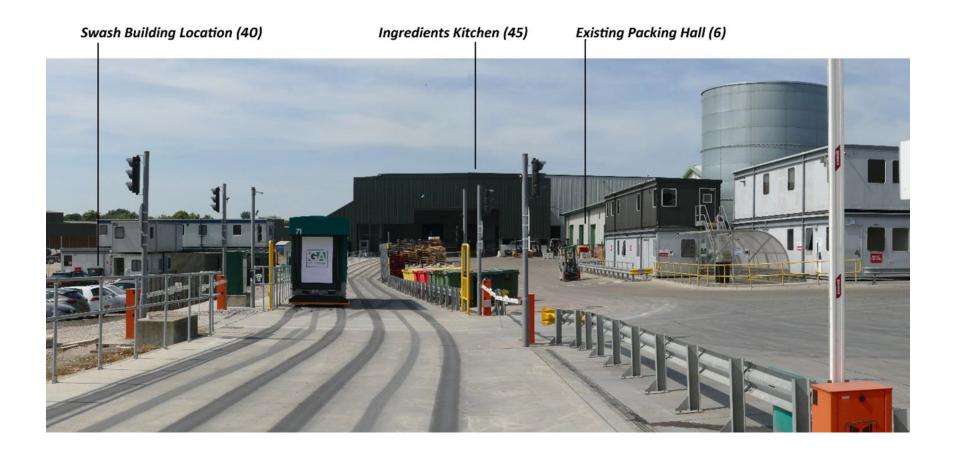

Planning
Committee Meeting

10 October 2023



#### Item 3d

23/00557/FULMAJ

Golden Acres Ltd, Plocks Farm, Liverpool Road Bretherton

Application for technical details consent for the erection of four dwellings pursuant to permission in principle 22/00765/PIP

#### Location plan





#### **Aerial Photo**



#### **Site Plan**



## **Blending Building**



#### **Engineering Store Extension**



## **Swash Building**



## **Central Avenue Coverings**



## Screen Fence to Recycling Yard



#### Pipebridge Screen Fence



## **Application site from A59**



## View from Bank Bridge



#### View from canal at Tarleton



# Site of Engineering Store extension



## Site of Swash Building



#### **Transfer Routes**



#### **Transfer Routes**



# Site of extended Pipebridge Screen Fence