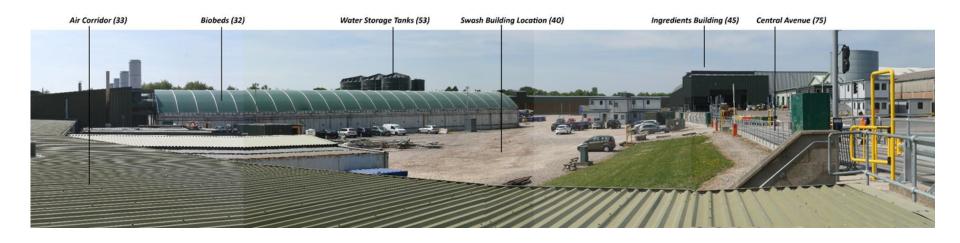

Planning
Committee Meeting

10 October 2023



#### Item 3d

23/00557/FULMAJ

Golden Acres Ltd, Plocks Farm, Liverpool Road Bretherton

Application for technical details consent for the erection of four dwellings pursuant to permission in principle 22/00765/PIP

#### Location plan





#### **Aerial Photo**



#### **Site Plan**



## **Blending Building**



#### **Engineering Store Extension**



## **Swash Building**



## **Central Avenue Coverings**



## Screen Fence to Recycling Yard



#### Pipebridge Screen Fence



## **Application site from A59**



## View from Bank Bridge



#### View from canal at Tarleton



# Site of Engineering Store extension



## Site of Swash Building



#### **Transfer Routes**



#### **Transfer Routes**



# Site of extended Pipebridge Screen Fence