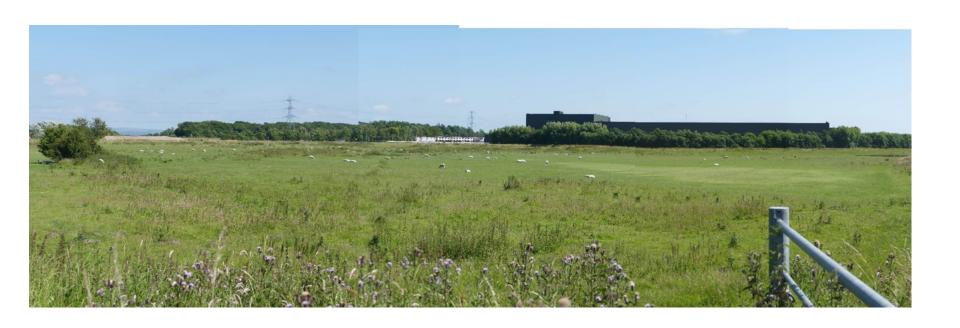

Planning
Committee Meeting

10 October 2023



#### Item 3d

23/00557/FULMAJ

Golden Acres Ltd, Plocks Farm, Liverpool Road Bretherton

Application for technical details consent for the erection of four dwellings pursuant to permission in principle 22/00765/PIP

#### Location plan





#### **Aerial Photo**



#### **Site Plan**



## **Blending Building**



#### **Engineering Store Extension**



## **Swash Building**



## **Central Avenue Coverings**



## Screen Fence to Recycling Yard



#### Pipebridge Screen Fence



## **Application site from A59**



## View from Bank Bridge



#### View from canal at Tarleton



# Site of Engineering Store extension



## Site of Swash Building



#### **Transfer Routes**



#### **Transfer Routes**



# Site of extended Pipebridge Screen Fence