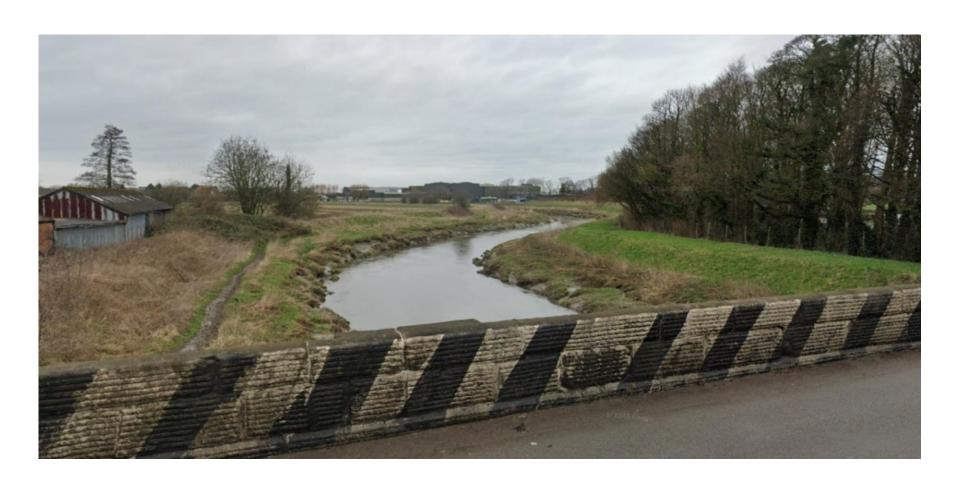

Planning
Committee Meeting

10 October 2023



#### Item 3d

23/00557/FULMAJ

Golden Acres Ltd, Plocks Farm, Liverpool Road Bretherton

Application for technical details consent for the erection of four dwellings pursuant to permission in principle 22/00765/PIP

#### Location plan





#### **Aerial Photo**



#### **Site Plan**



## **Blending Building**



#### **Engineering Store Extension**



## **Swash Building**



## **Central Avenue Coverings**



## Screen Fence to Recycling Yard



#### Pipebridge Screen Fence



## **Application site from A59**



## View from Bank Bridge



#### View from canal at Tarleton



# Site of Engineering Store extension



## Site of Swash Building



#### **Transfer Routes**



#### **Transfer Routes**



# Site of extended Pipebridge Screen Fence