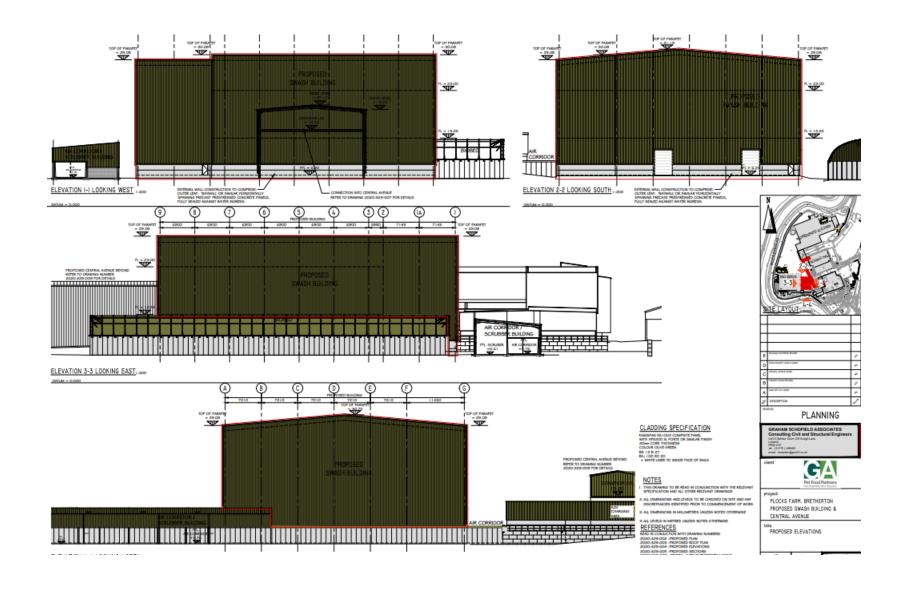

Planning
Committee Meeting

10 October 2023



#### Item 3d

23/00557/FULMAJ

Golden Acres Ltd, Plocks Farm, Liverpool Road Bretherton

Application for technical details consent for the erection of four dwellings pursuant to permission in principle 22/00765/PIP

#### Location plan





#### **Aerial Photo**



#### **Site Plan**



## **Blending Building**



#### **Engineering Store Extension**



## **Swash Building**



## **Central Avenue Coverings**



## Screen Fence to Recycling Yard



#### Pipebridge Screen Fence



## **Application site from A59**



## View from Bank Bridge



#### View from canal at Tarleton



# Site of Engineering Store extension



## Site of Swash Building



#### **Transfer Routes**



#### **Transfer Routes**



# Site of extended Pipebridge Screen Fence