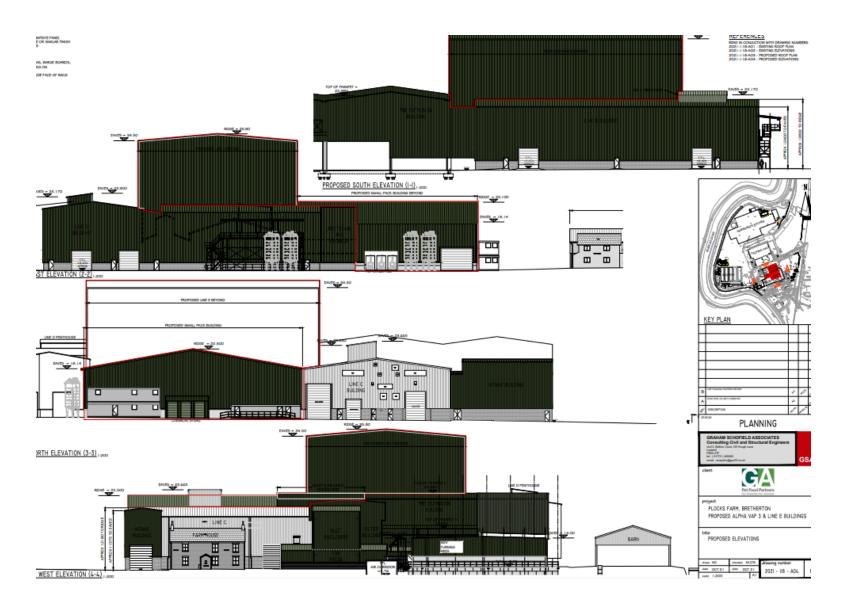

Planning
Committee Meeting

10 October 2023



#### Item 3d

23/00557/FULMAJ

Golden Acres Ltd, Plocks Farm, Liverpool Road Bretherton

Application for technical details consent for the erection of four dwellings pursuant to permission in principle 22/00765/PIP

#### Location plan





#### **Aerial Photo**



#### **Site Plan**



## **Blending Building**



#### **Engineering Store Extension**



## **Swash Building**



## **Central Avenue Coverings**



## Screen Fence to Recycling Yard



#### Pipebridge Screen Fence



## **Application site from A59**



## View from Bank Bridge



#### View from canal at Tarleton



# Site of Engineering Store extension



## Site of Swash Building



#### **Transfer Routes**



#### **Transfer Routes**



# Site of extended Pipebridge Screen Fence